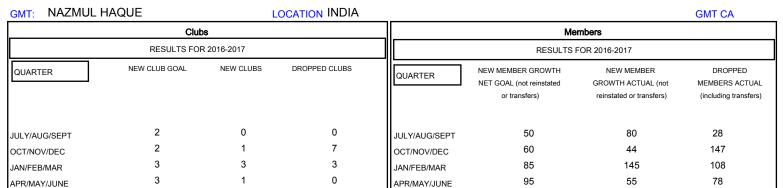

## MONTHLY MEMBERSHIP PROGRESS REPORT

## District 322C4

Results as of: 5/31/2017







| DROPPED CLUBS: 10  DROPPED MEMBERS |            | 41 CLUBS OF 57 ADDED 1 OR MORE NEW MEMBERS | GENDER DISTRIBU<br>MALE<br>FEMALE | UTION<br>866 (66.62%)<br>434 (33.38%) |     |
|------------------------------------|------------|--------------------------------------------|-----------------------------------|---------------------------------------|-----|
| DECEASED                           | 5          | CLICK HERE FOR CUMULATIVE  MEMBERSHIP DATA | TOTAL FAMILY UNIT MEMBERS         |                                       | 567 |
| CLUB CANCELLED OTHER               | 170<br>186 |                                            | FAMILY MEMBERS PAYING HALF DUES   |                                       | 314 |
| TOTAL                              | 361        |