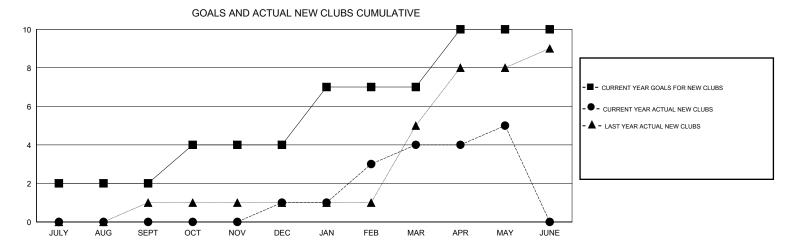

## MONTHLY MEMBERSHIP PROGRESS REPORT

## District 322C4

Results as of: 5/31/2017







| DROPPED CLUBS: 10  DROPPED MEMBERS |            | 41 CLUBS OF 57 ADDED 1 OR MORE NEW MEMBERS | GENDER DISTRIBU<br>MALE<br>FEMALE | UTION<br>866 (66.62%)<br>434 (33.38%) |     |
|------------------------------------|------------|--------------------------------------------|-----------------------------------|---------------------------------------|-----|
| DECEASED                           | 5          | CLICK HERE FOR CUMULATIVE  MEMBERSHIP DATA | TOTAL FAMILY UNIT MEMBERS         |                                       | 567 |
| CLUB CANCELLED OTHER               | 170<br>186 |                                            | FAMILY MEMBERS PAYING HALF DUES   |                                       | 314 |
| TOTAL                              | 361        |