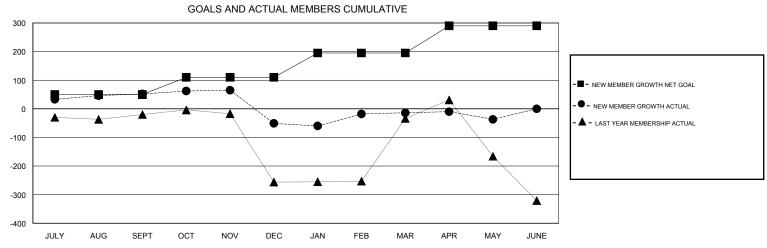

## MONTHLY MEMBERSHIP PROGRESS REPORT

## District 322C4

Results as of: 5/31/2017







| DROPPED CLUBS: 10  DROPPED MEMBERS |            | 41 CLUBS OF 57 ADDED 1 OR MORE NEW MEMBERS | GENDER DISTRIBU<br>MALE<br>FEMALE | UTION<br>866 (66.62%)<br>434 (33.38%) |     |
|------------------------------------|------------|--------------------------------------------|-----------------------------------|---------------------------------------|-----|
| DECEASED                           | 5          | CLICK HERE FOR CUMULATIVE  MEMBERSHIP DATA | TOTAL FAMILY UNIT MEMBERS         |                                       | 567 |
| CLUB CANCELLED OTHER               | 170<br>186 |                                            | FAMILY MEMBERS PAYING HALF DUES   |                                       | 314 |
| TOTAL                              | 361        |